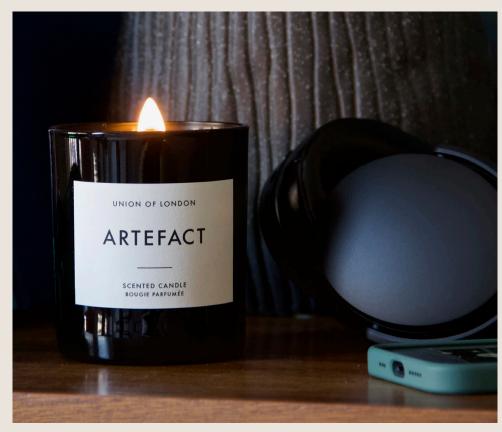

#### **ARTEFACT**

An intoxicating blend of smoke and leather. Notes of tobacco, musk and amber complete a fragrance that's perfect for dark cosy evenings.

Top Notes: Citrus, Herbal Heart Notes: Tobacco, Leather

Base Notes: Cedarwood, Musk, Amber, Vetiver