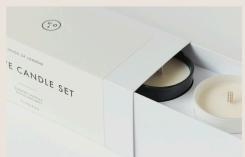

## **VOTIVE CANDLE SET**

Packaged in a sleek and elegant presentation box. Containing three small scented candles; this set makes the perfect gift. Choose your favourite scents available in either black or white candle glass.

These unique hand poured soy wax candles use quality fragrances and essential oils for a clean burn. Our wide cotton wick creates a broad flame, generating a great scent throw.

Contents: 3 x 75g, 2.6oz candles Box Size: H7cm x W8.5cmx x L22cm Weight: 570g, 20.1oz Burn Time: 54hrs

Small Candle Size: H6.5cm x W5.5cm Small Candle Burn Time: +18hrs Small Candle Weight: 75g, 2.6oz