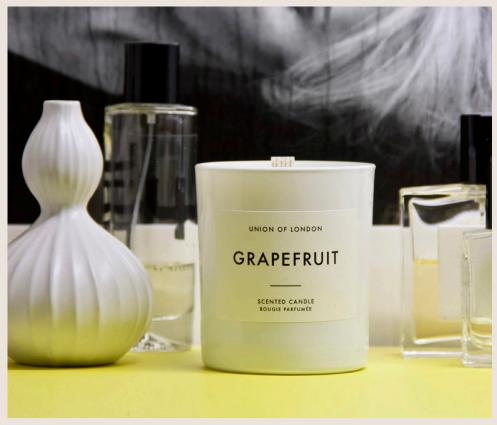

#### **GRAPEFRUIT**

Our grapefruit scented candle is the perfect way to add a burst of freshness to your space. The zesty punch of citrus will instantly create an uplifting mood.

Top Notes: Grapefruit, Tangerine