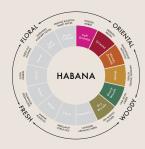

## **HABANA**

Step back in time into a dimly lit bar in old Havana reminiscent of a bygone era with the intoxicating aroma of this captivating smokey fragrance.

**Top Notes:** Safron, Frankincense **Heart Notes:** Labdanum, Ambergris

Base Notes: Agarwood, Tobacco Leaf and Leather

This unique hand poured soy wax candle uses quality fragrances and essential oils for a clean burn. Our wide cotton wick creates a broad flame, generating a great scent throw and an even pool of wax.