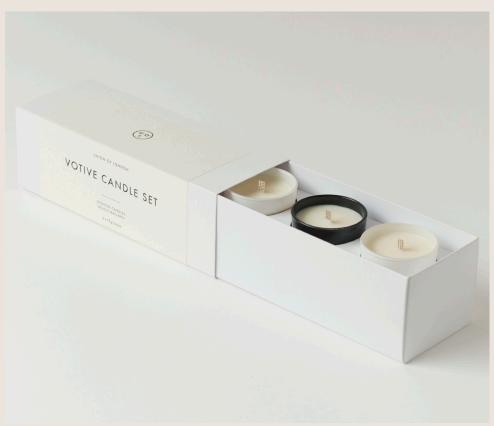

## **VOTIVE CANDLE SET**

Packaged in a sleek and elegant presentation box. Containing three small scented candles; this set makes the perfect gift. Choose your favourite scents available in either black or white candle glass.

These unique hand poured soy wax candles use quality fragrances and essential oils for a clean burn. Our wide cotton wick creates a broad flame, generating a great scent throw.

Contents: 3 x 75g, 2.6oz candles Box Size: H7cm x W8.5cmx x L22cm Weight: 570g, 20.1oz Burn Time: 54hrs