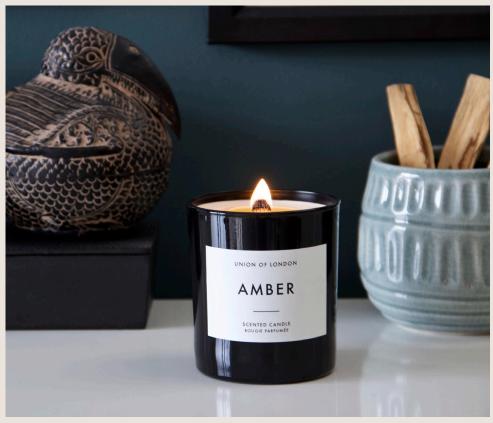

## **AMBER**

A warm, rich scent, with musky, honey notes. Amber is a complex fragrance — sometimes sweet, other times smoky, sometimes powdery and other times woody, but always an absolute delight.

Top Notes: Freesia, Ginger

Heart Notes: Incense, Vanilla, Cinnamon, Honey Base Notes: Patchouli, Amber, Woods, Tobacco Leaf

This unique hand poured soy wax candle uses quality fragrances and essential oils for a clean burn. Our wide cotton wick creates a broad flame, generating a great scent throw and an even pool of wax.