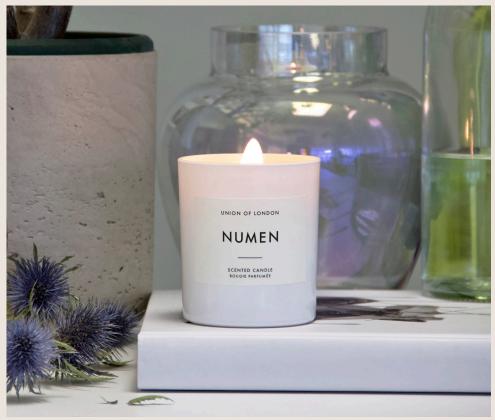

#### NUMEN

[nu:men] The spirit or divine power presiding over a place.

Numen is a scent that will bring calm and tranquility to your space with its soothing blend of geranium, lavender and bergamot.

Top Notes: Bergamot, Lemon, Orange Heart Notes: Lavender, Geranium Base Notes: Frankincense, Cedarwood

This unique hand poured soy wax candle uses quality fragrances and essential oils for a clean burn. Our wide cotton wick creates a broad flame, generating a great scent throw and an even pool of wax.