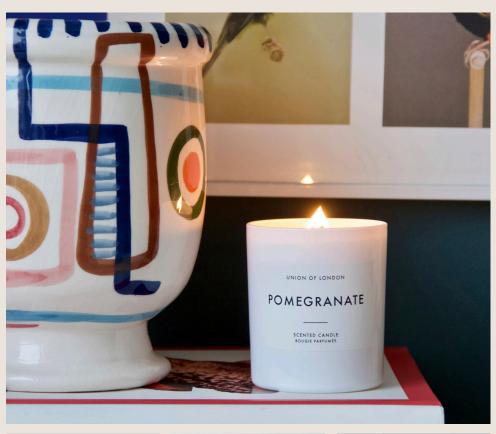

#### **POMEGRANATE**

Rich and fruity pomegranate and raspberry infused with the floral note of lily and the warmth of guaiac wood and amber.