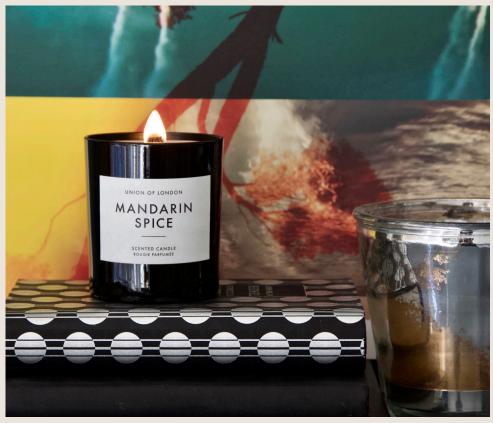

Base Notes: Patchouli, Sandalwood, Dark Chocolate, Incense, Amber, Vetiver, Vanilla

A spicy warming pick me up with top notes of mandarin, orange, lemon and tangerine.

Top Notes: Mandarin, Orange, Lemon & Tangerine

**Heart Notes:** Cinnamon, Ginger, Black Pepper, Aniseed, Nutmeg and Cardamom

Base Notes: Patchouli, Cedarwood and Vanilla

This unique hand poured soy wax candle uses quality fragrances and essential oils for a clean burn. Our wide cotton wick creates a broad flame, generating a great scent throw and an even pool of wax.