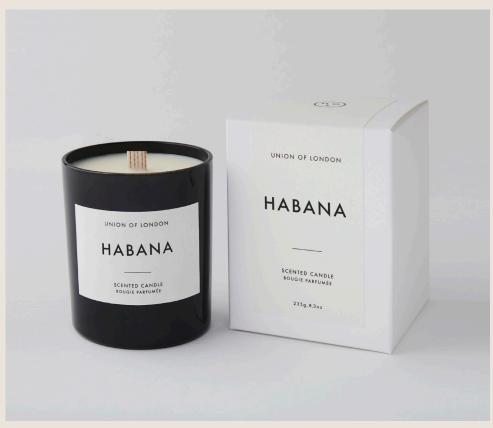

## **HABANA**

Step back in time into a dimly lit bar in old Havana reminiscent of a bygone era with the intoxicating aroma of this captivating smokey fragrance.

**Top Notes:** Safron, Frankincense **Heart Notes:** Labdanum, Ambergris

Base Notes: Agarwood, Tobacco Leaf and Leather

This unique hand poured soy wax candle uses quality fragrances and essential oils for a clean burn. Our wide cotton wick creates a broad flame, generating a great scent throw and an even pool of wax.