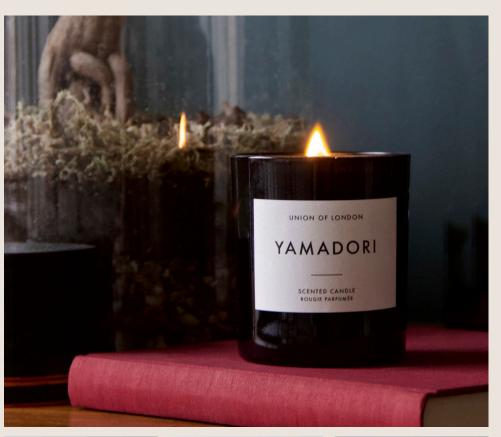

#### YAMADORI

Opulent and classically dark, this is a luxurious oriental fragrance with a rich trace of orchid and spices.

**Top Notes:** Jasmine, Black Truffle, Ylang-Ylang, Black Currant **Heart Notes:** Lotus Wood, Orchid, Rich Fruity Accords

Base Notes: Patchouli, Sandalwood, Dark Chocolate, Incense, Amber, Vetiver, Vanilla

A spicy warming pick me up with top notes of mandarin, orange, lemon and tangerine.

Top Notes: Mandarin, Orange, Lemon & Tangerine