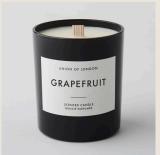

#### **GRAPEFRUIT**

Our grapefruit scented candle is the perfect way to add a burst of freshness to your space. The zesty punch of citrus will instantly create an uplifting mood.

Top Notes: Grapefruit, Tangerine