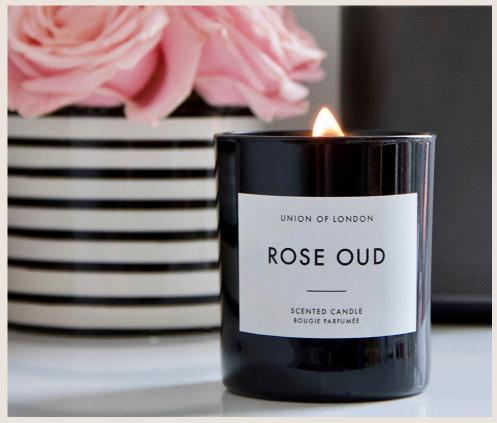

#### **ROSE OUD**

Floral rose blends with smoky arabian oud, clove and praline. This complex and luxurious combination creates a soft, rich and uplifting fragrance. In the base, woody notes (patchouli and sandalwood) combine with dark chocolate, incense, amber, vetiver, vanilla and balsam

This unique hand poured soy wax candle uses quality fragrances and essential oils for a clean burn. Our wide cotton wick creates a broad flame, generating a great scent throw and an even pool of wax.