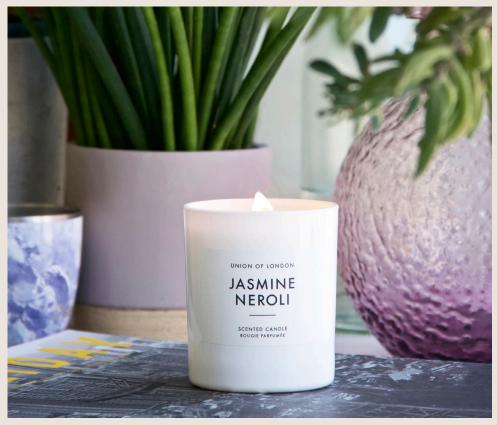

#### JASMINE NEROLI

White jasmine and neroli petals combine with ylang ylang blossoms, citrus peel, tuberose and nutmeg to create this heady, exotic, spicy and sweet scent.

Top Notes: Elderberry, Citrus Peel Heart Notes: Neroli Petals, Cumin, Nutmeg Base Notes: White Jasmine, Tuberose, Ylang Ylang

This unique hand poured soy wax candle uses quality fragrances and essential oils for a clean burn. Our wide cotton wick creates a broad flame, generating a great scent throw and an even pool of wax.