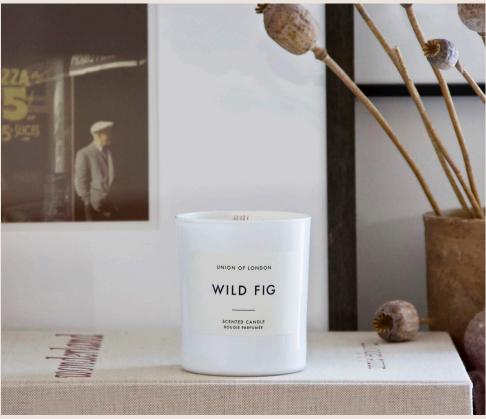

### WILD FIG

A warm and relaxing scent that with the earthy aroma of freshly picked fig.

This unique hand poured soy wax candle uses quality fragrances and essential oils for a clean burn. Our wide cotton wick creates a broad flame, generating a great scent throw and an even pool of wax.

Wild Fig is currently available in 3 sizes and in either a black or white base. All our candles are made from Soya Wax which are free from nasties like petroleum, phthalates and preservatives.