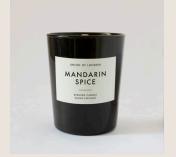

Base Notes: Patchouli, Sandalwood, Dark Chocolate, Incense, Amber, Vetiver, Vanilla

A spicy warming pick me up with top notes of mandarin, orange, lemon and tangerine.

Top Notes: Mandarin, Orange, Lemon & Tangerine

**Heart Notes:** Cinnamon, Ginger, Black Pepper, Aniseed, Nutmeg and Cardamom

Base Notes: Patchouli, Cedarwood and Vanilla

This unique hand poured soy wax candle uses quality fragrances and essential oils for a clean burn. Our wide cotton wick creates a broad flame, generating a great scent throw and an even pool of wax.