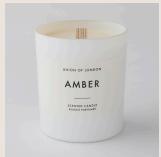

## **AMBER**

A warm, rich scent, with musky, honey notes. Amber is a complex fragrance — sometimes sweet, other times smoky, sometimes powdery and other times woody, but always an absolute delight.

Top Notes: Freesia, Ginger

Heart Notes: Incense, Vanilla, Cinnamon, Honey Base Notes: Patchouli, Amber, Woods, Tobacco Leaf

This unique hand poured soy wax candle uses quality fragrances and essential oils for a clean burn. Our wide cotton wick creates a broad flame, generating a great scent throw and an even pool of wax.